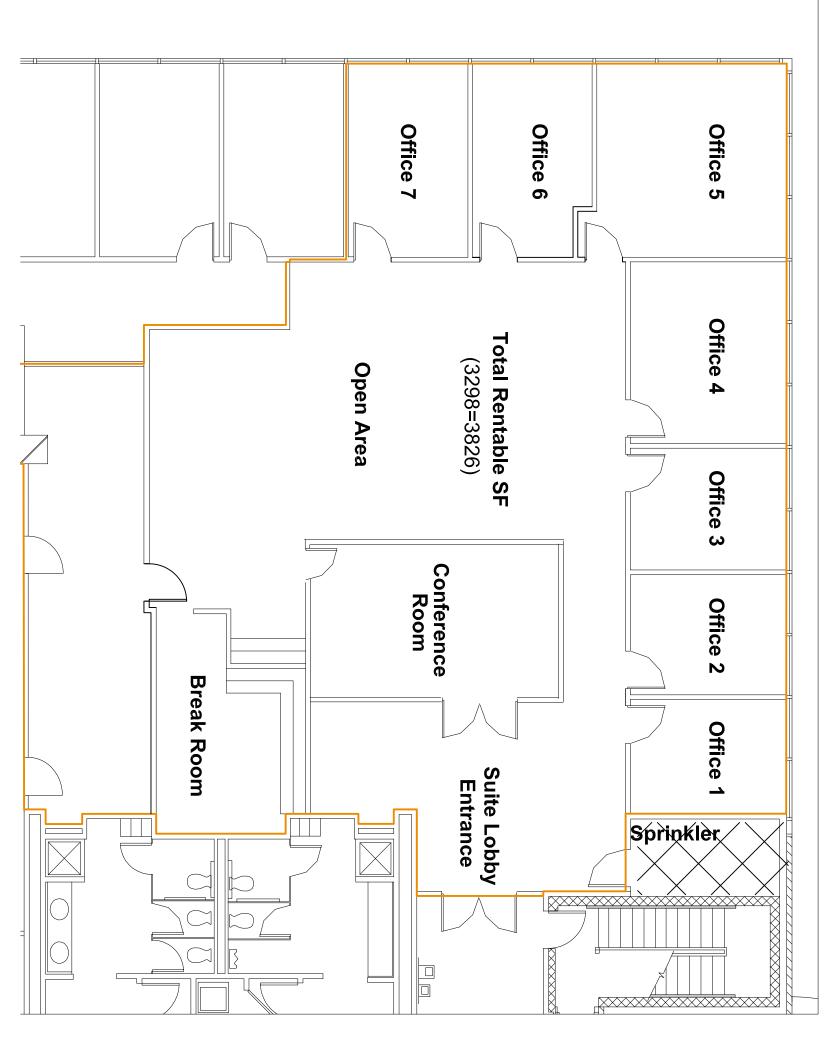

## THE PROPERTY

Lease rate includes: General office electric use, water, sewer, external maintenance, and housekeeping

- Ample parking
- Two conference rooms and mail room with sink

The research park is located in a HUBzone and adjacent to Virginia Tech and the Virginia Tech Montgomery Executive Airport, plus...

- Priority enrollment with Rainbow Riders child care, restaurant, Yoga and Pilates studios, gym, trails, disc golf, additional conference rooms, Training & Event Center, and more.
- On-site VUE apartments opening summer 2022